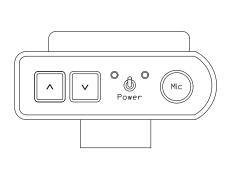

## **II. Specification**

| MIC                    | Microphone Control Button   |
|------------------------|-----------------------------|
| ▲ / ▼                  | Volume Control              |
| POWER                  | Power Switch                |
| Low Battery & Code LED | Dual Color LED              |
| MIC LED                | Microphone status indicator |
| Vox                    | Null                        |
| Dyn                    | Microphone type selector    |
|                        | On: Dynamic                 |
|                        | Off: Electret               |
| Headset Connector      | Pin1, Pin2: Microphone;     |
|                        | Pin3, Pin4: Earphone;       |
|                        | Pin5: Ground                |