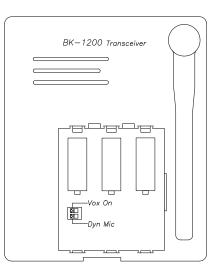

## **II. Specification**

| MIC                    | Microphone Control Button   |
|------------------------|-----------------------------|
| ▲ / ▼                  | Volume Control              |
| POWER                  | Power Switch                |
| Low Battery & Code LED | Dual Color LED              |
| MIC LED                | Microphone status indicator |
| Vox                    | Null                        |
| Dyn                    | Microphone type selector    |
|                        | On: Dynamic                 |
|                        | Off: Electret               |
| Headset Connector      | Pin1, Pin2: Microphone;     |
|                        | Pin3, Pin4: Earphone;       |
|                        | Pin5: Ground                |